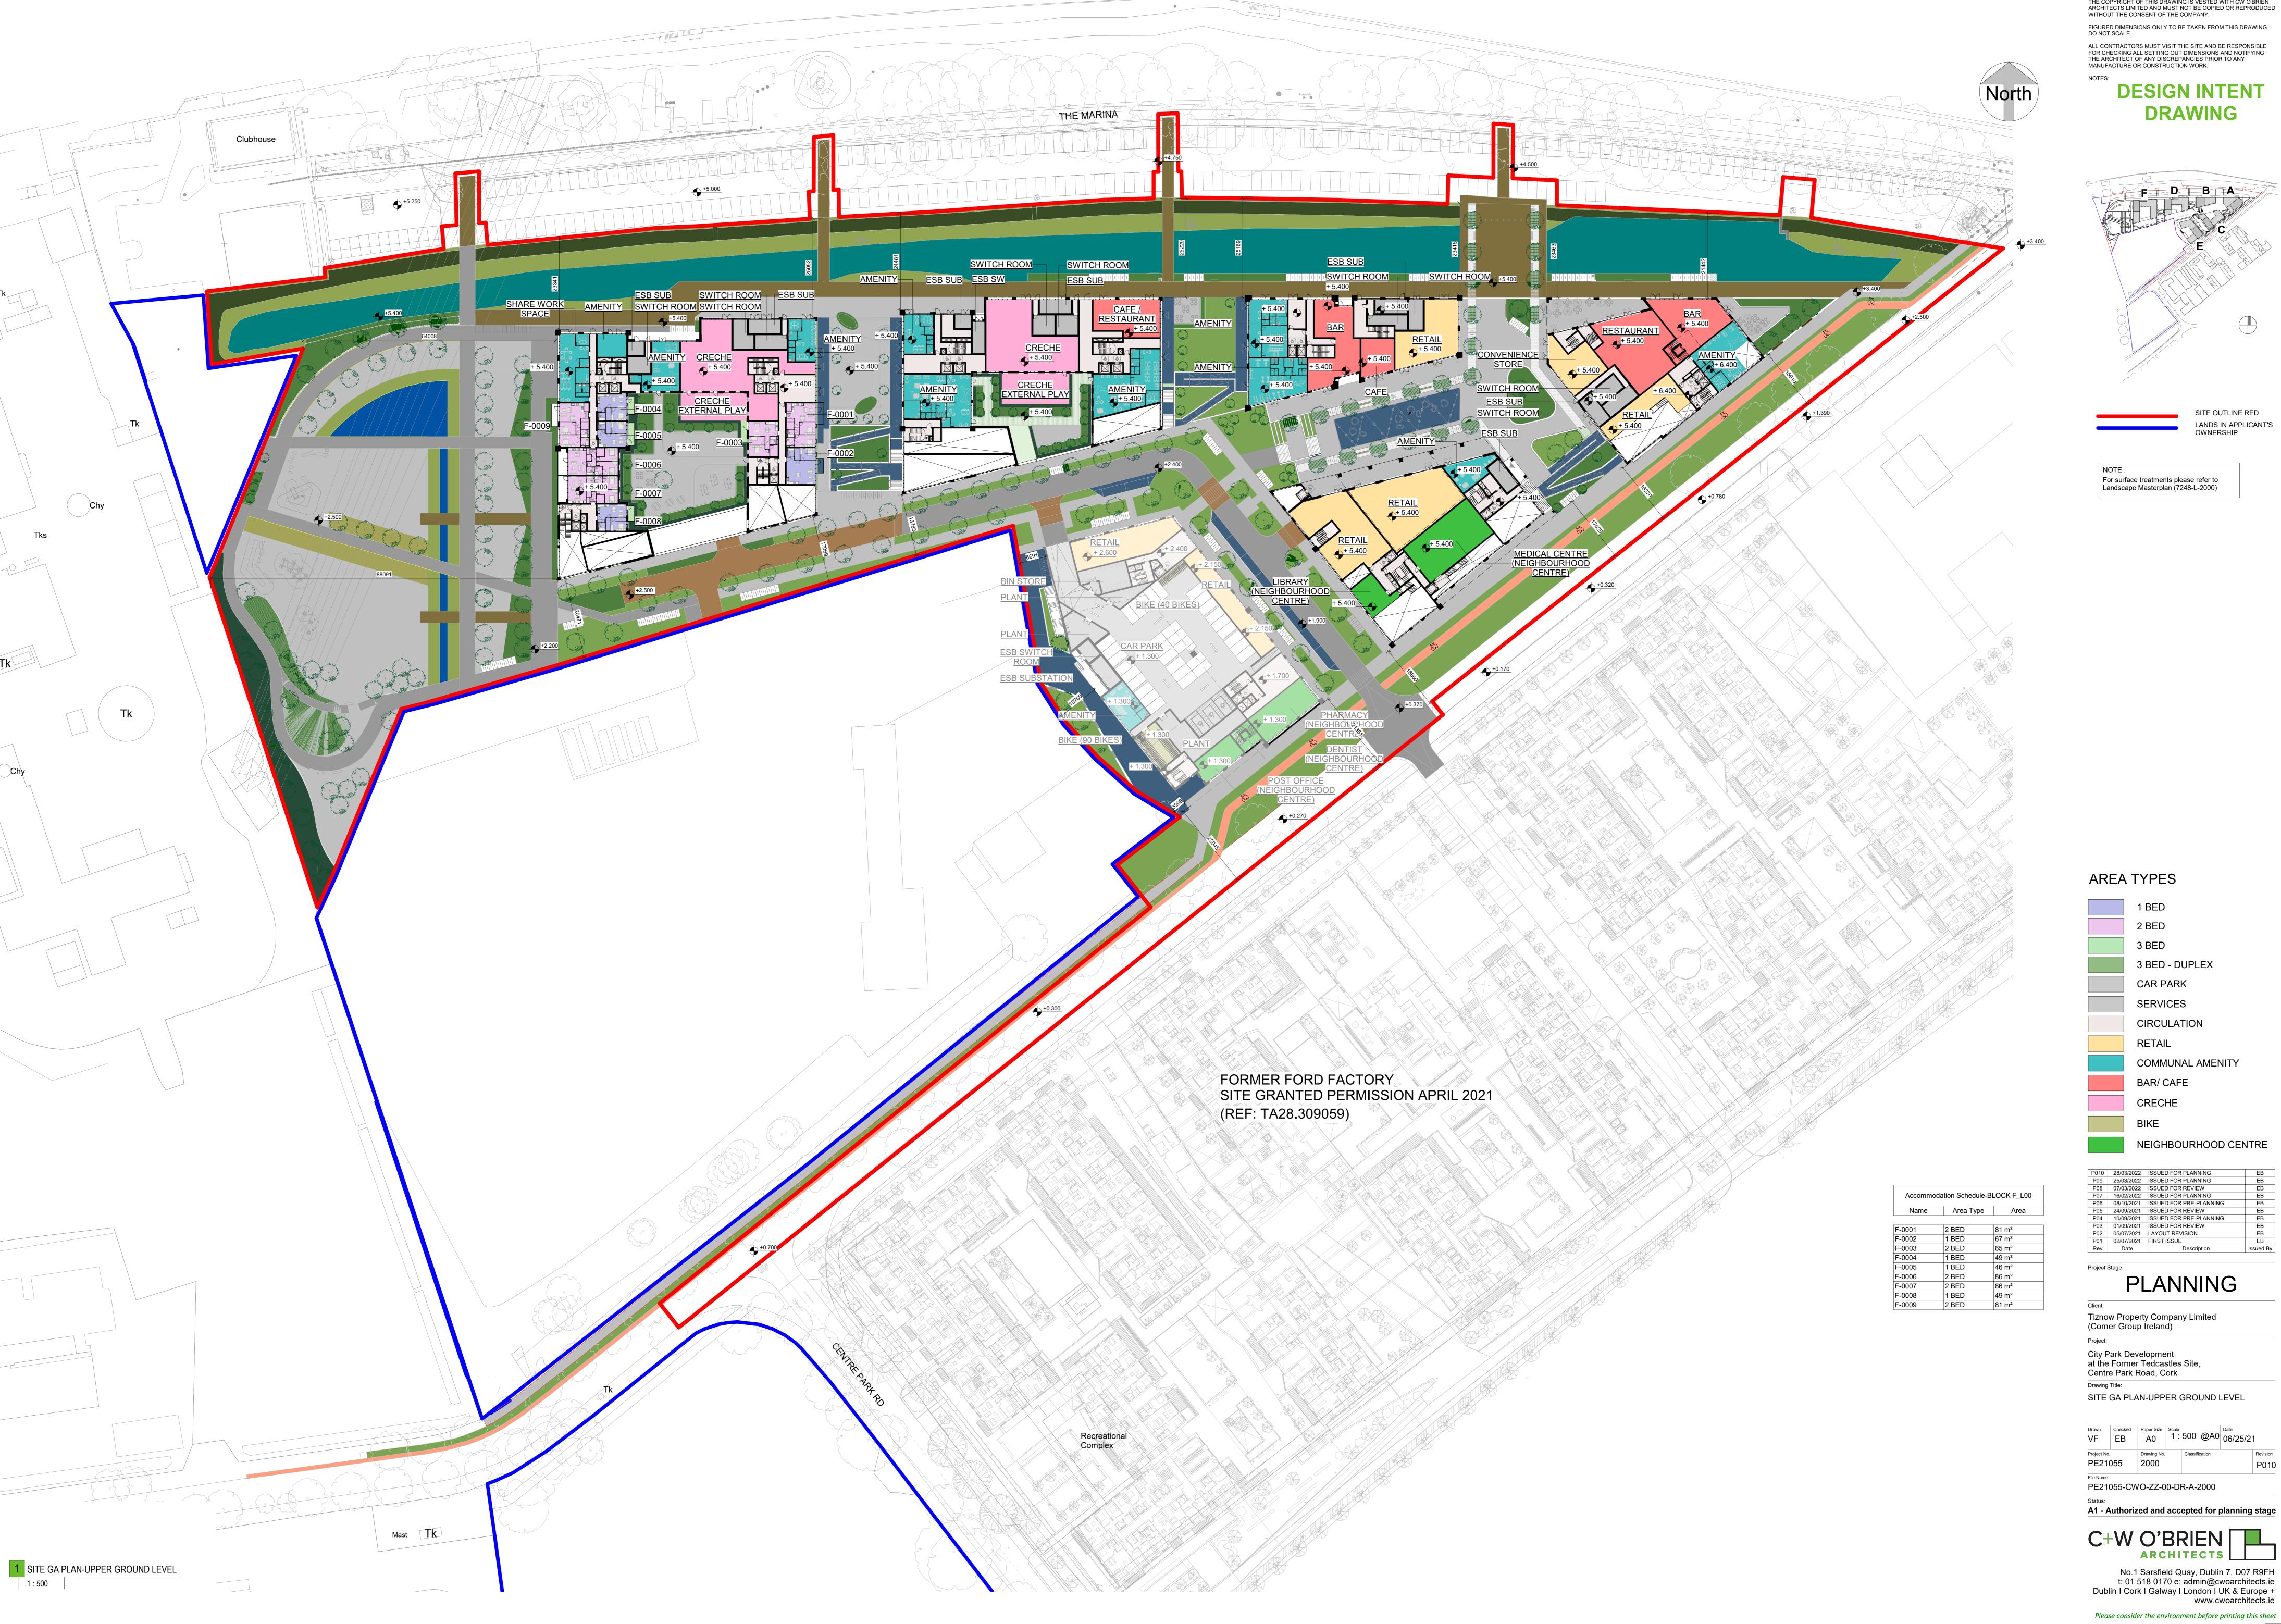

## **DESIGN INTENT DRAWING**

SITE OUTLINE RED LANDS IN APPLICANT'S OWNERSHIP

For surface treatments please refer to Landscape Masterplan (7248-L-2000)

AREA TYPES

3 BED - DUPLEX CAR PARK

SERVICES

CIRCULATION RETAIL

COMMUNAL AMENITY

BAR/ CAFE CRECHE

NEIGHBOURHOOD CENTRE

 
 P010
 28/03/2022
 ISSUED FOR PLANNING

 P09
 25/03/2022
 ISSUED FOR PLANNING

 P08
 07/03/2022
 ISSUED FOR REVIEW

 P07
 16/02/2022
 ISSUED FOR PLANNING

## **PLANNING**

Tiznow Property Company Limited (Comer Group Ireland)

City Park Development at the Former Tedcastles Site, Centre Park Road, Cork

Drawing Title: SITE GA PLAN-UPPER GROUND LEVEL

PE21055-CWO-ZZ-00-DR-A-2000